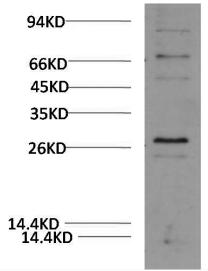

## **Products Images**

Western blot analysis of 3T3 Cell Lysate using HO-1Mouse Monoclonal mAb diluted at 1:2,000.

Immunohistochemical analysis of paraffin-embedded human liver cancer. 1, Antibody was diluted at 1:200(4° overnight). 2, Tris-EDTA,pH9.0 was used for antigen retrieval. 3,Secondary antibody was diluted at 1:200(room temperature, 45min).