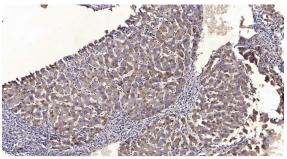

## **Products Images**

Western blot analysis of 3T3 Cell Lysate using HO-1Mouse Monoclonal mAb diluted at 1:2,000.

Immunohistochemical analysis of paraffin-embedded human liver cancer. 1, Antibody was diluted at 1:200(4° overnight). 2, Tris-EDTA,pH9.0 was used for antigen retrieval. 3,Secondary antibody was diluted at 1:200(room temperature, 45min).